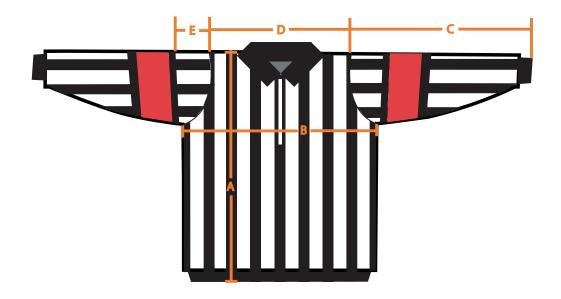

## Hockey Canada Approved Uniforms

Womens Referee/Lines Jersey Sizing Specs

Womens Referee/Lines Jersey Sizing Specs.

| <u>Specifications</u>                 | <b>42</b> xs | <b>44</b> sm | 46<br>med | 48<br>Irg | <b>50</b><br>xl |
|---------------------------------------|--------------|--------------|-----------|-----------|-----------------|
| "D" Shoulder to Shoulder (back)       | 15"          | 15.5"        | 16.75"    | 17.5"     | 18.5"           |
| "C" Shoulder seam to cuff end         | 25"          | 26"          | 26.75"    | 27.5"     | 28"             |
| "A" Body Length                       | 24.5"        | 25"          | 26.125"   | 27.25"    | 28.25"          |
| "B" Chest - Flat ( Double for round ) | 24.5"        | 25.5"        | 26.5"     | 28.75"    | 29.5"           |
| "D" Drop ( Shoulder seam to armband ) | 5.25"        | 5.25         | 5.5"      | 5.5"      | 5.5"            |